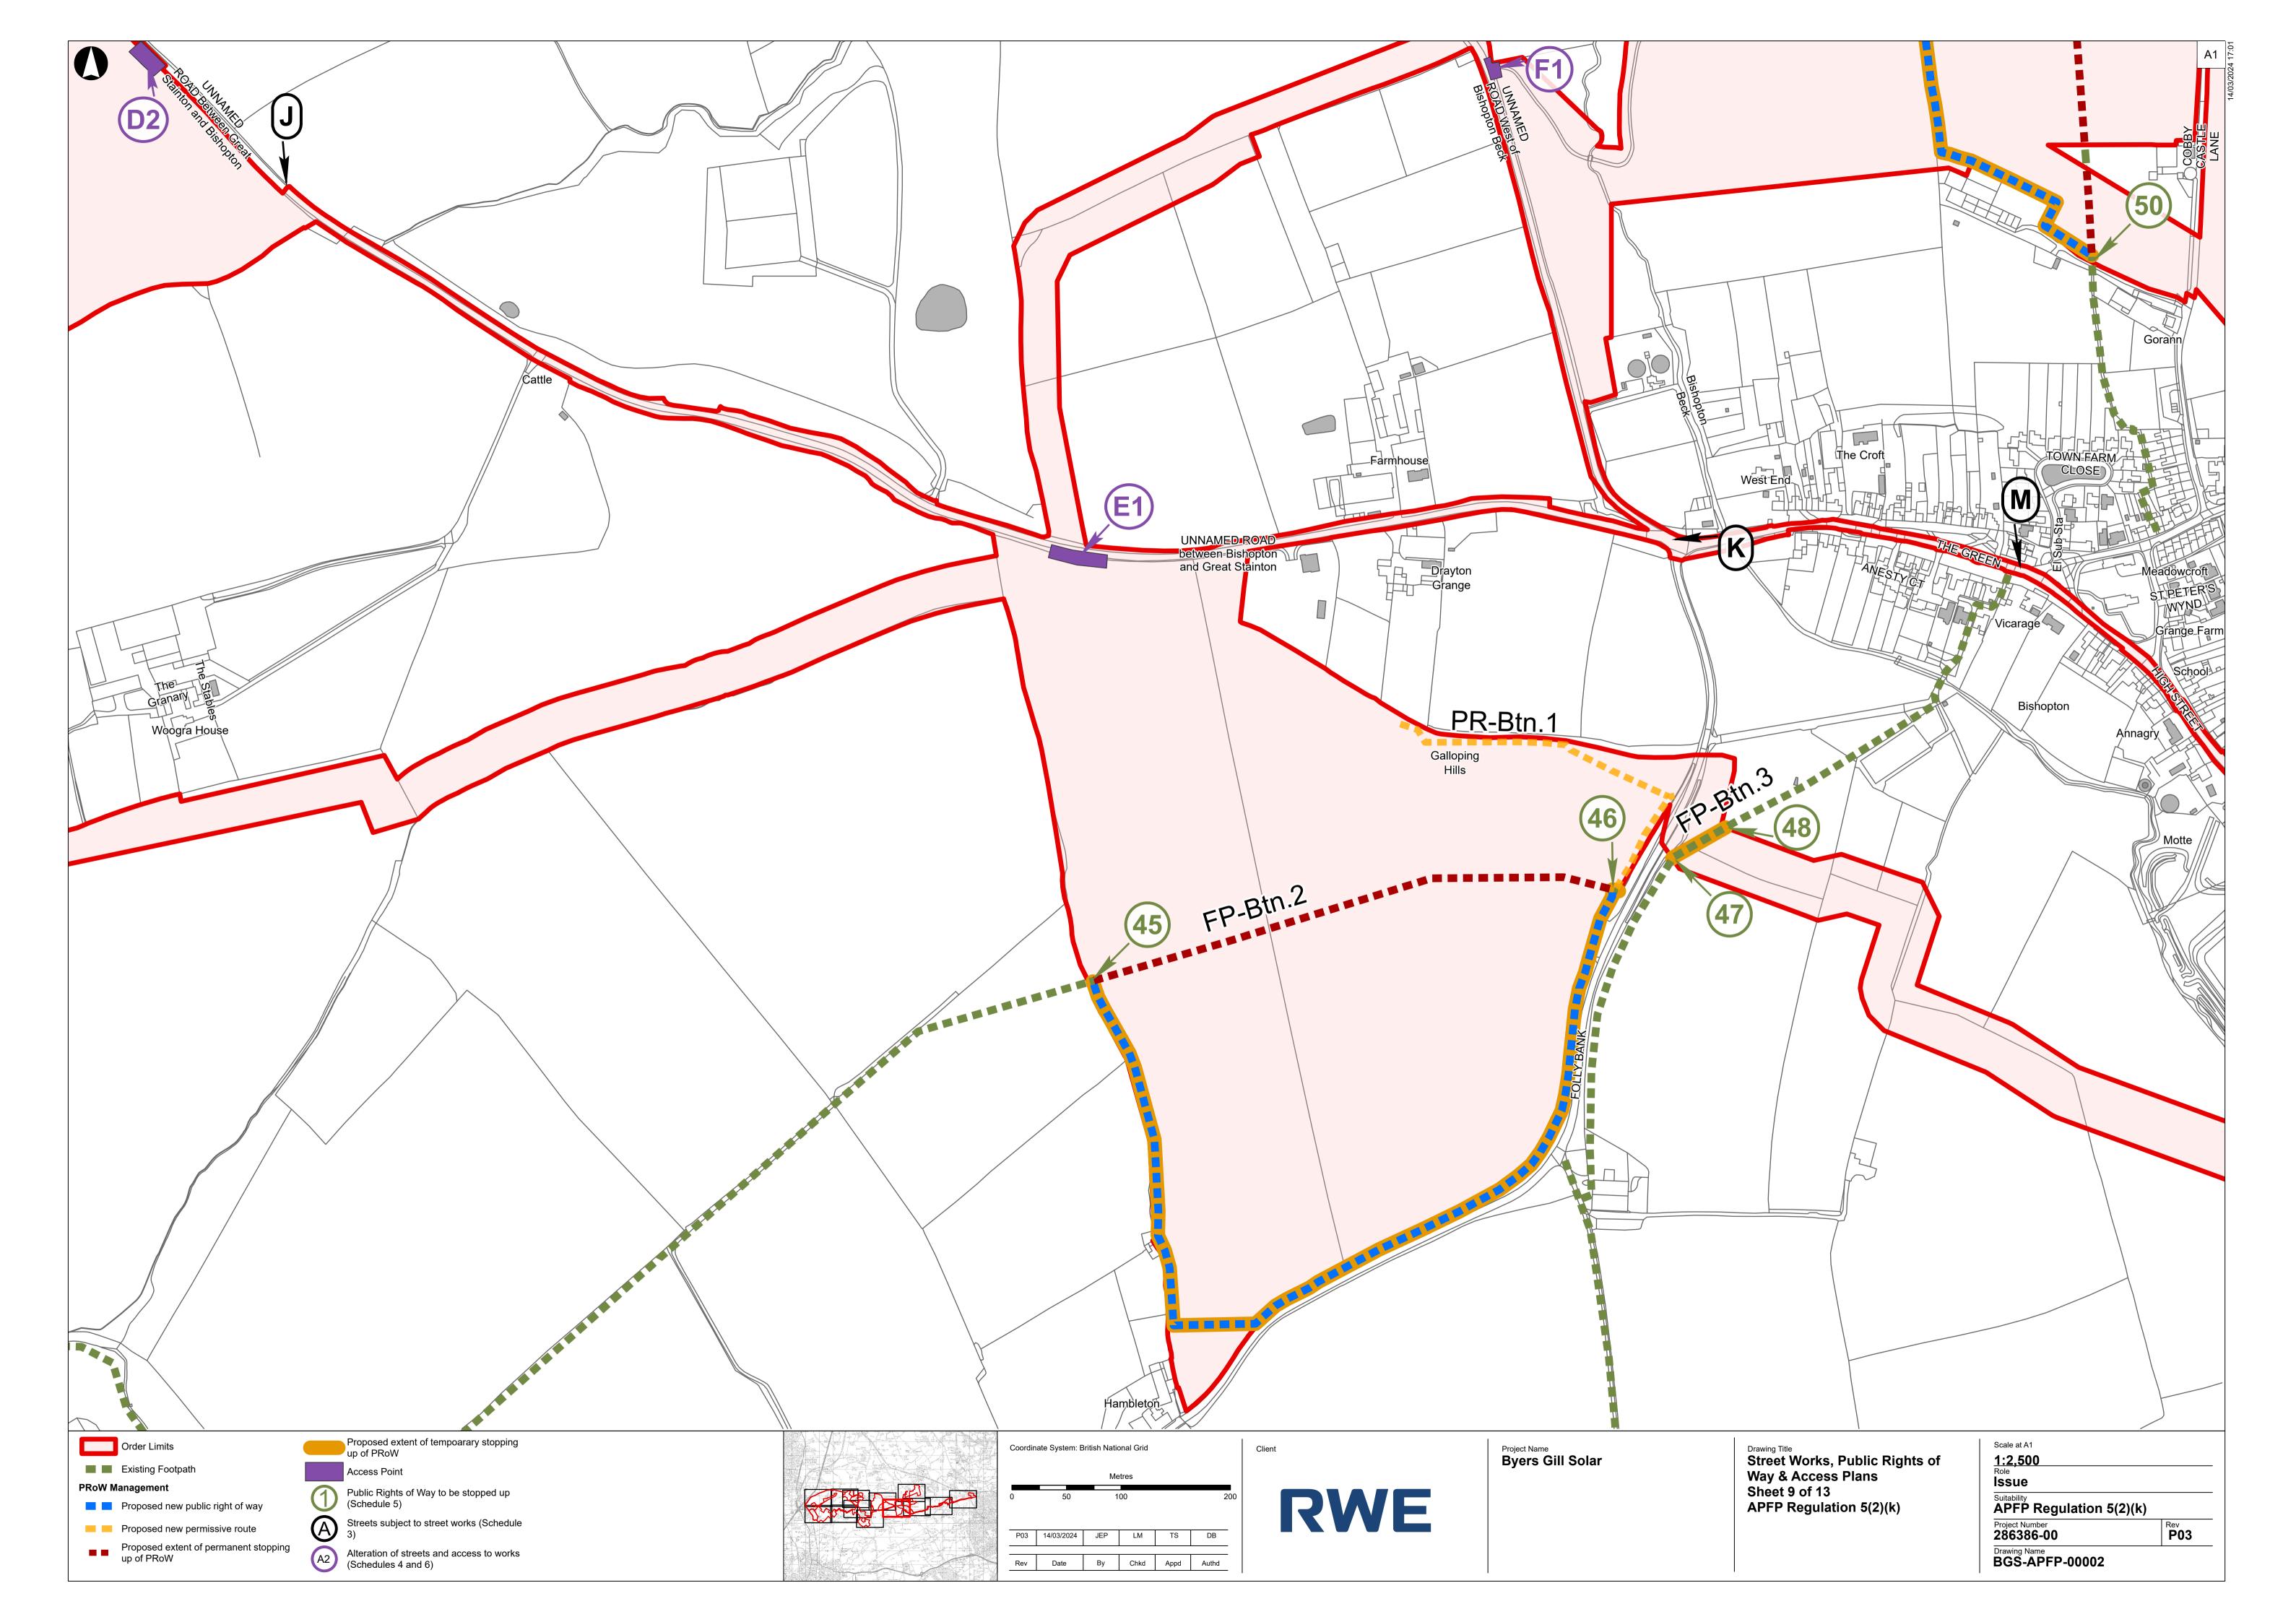

| Project Name<br>Byers Gill Solar | Drawing Title<br>Street Works, Public Rights of<br>Way & Access Plans<br>Sheet 8 of 13<br>APFP Regulation 5(2)(k) | Scale at A1   1:2,500   Role   Issue   Suitability   APFP Regulation 5(2)(k)   Project Number   286386-00   Drawing Name   BGS-APFP-00002 |