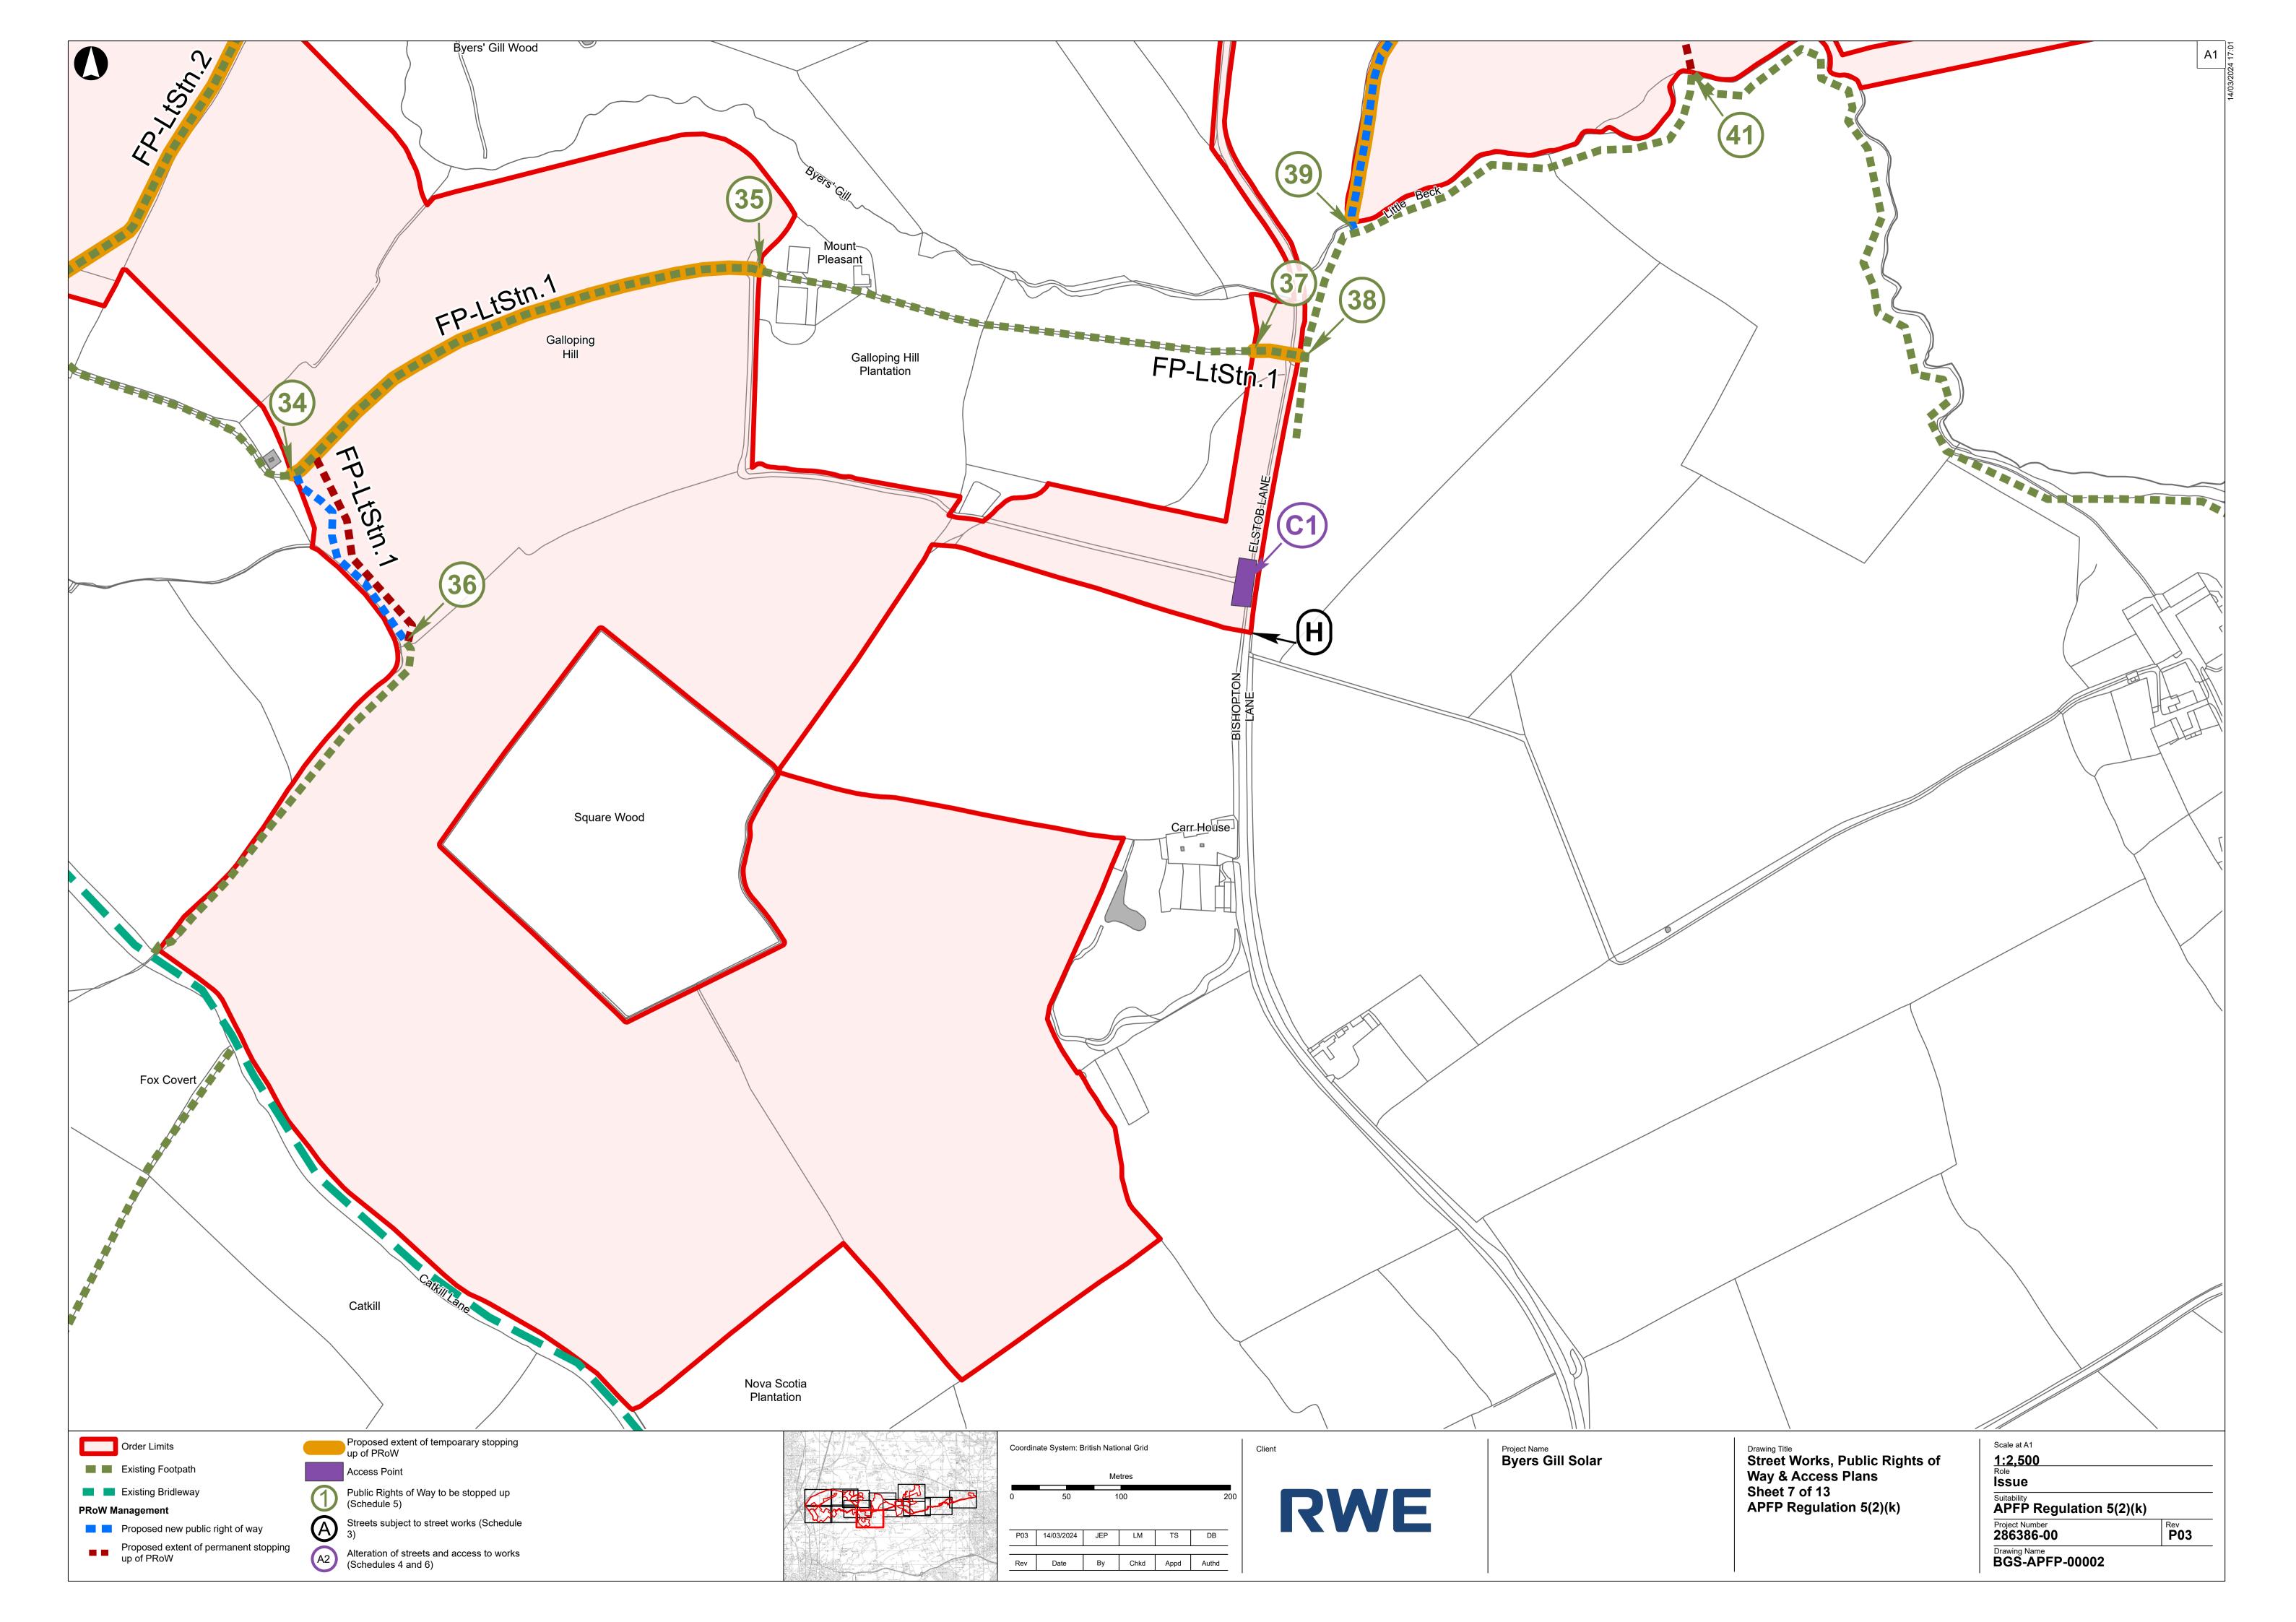

|                                                               |
|                                                                       |                                                               |
| Drawing Title<br>Street Works, Public Rights of<br>Way & Access Plans | Scale at A1<br><u>1:2,500</u><br>Role                         |
| Sheet 4 of 13<br>APFP Regulation 5(2)(k)                              | Issue<br>Suitability<br>APFP Regulation 5(2)(k)               |
|                                                                       | Project Number<br>286386-00<br>Drawing Name<br>BGS-APFP-00002 |
|                                                                       | BGS-APFP-00002                                                |









|                                                           |