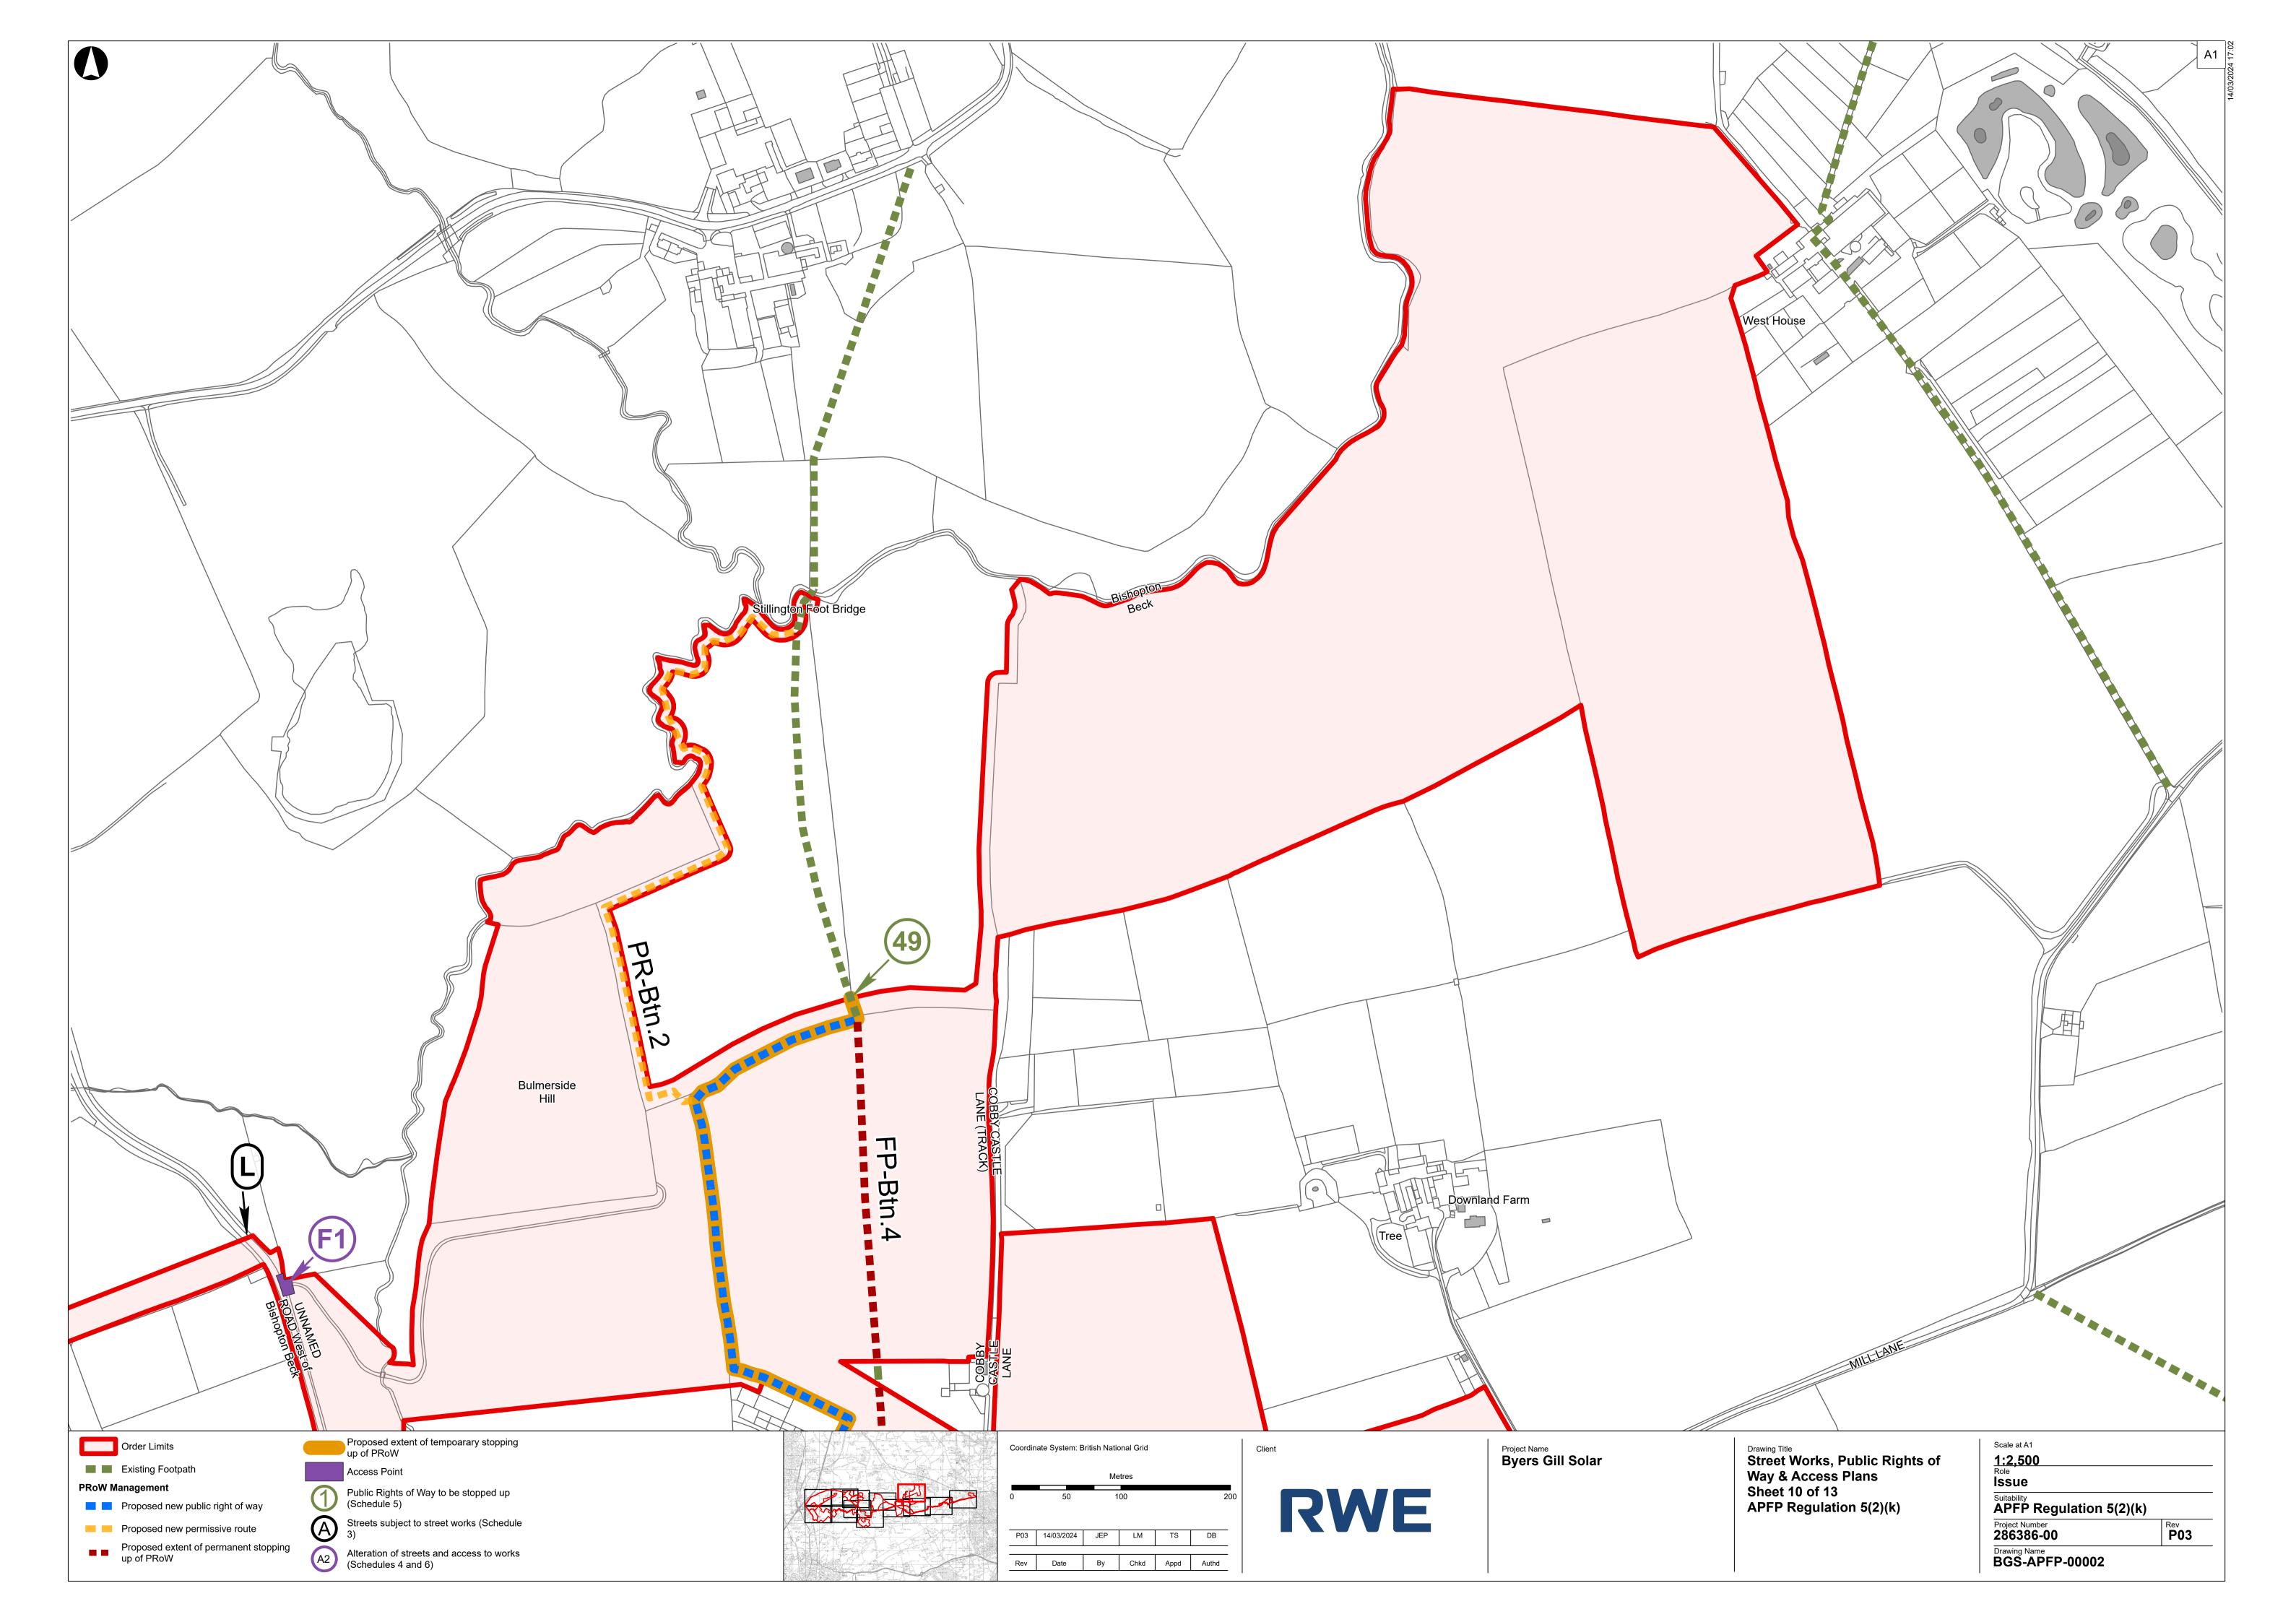

| Project Name<br>Byers Gill Solar | Drawing Title<br>Street Works, Public Rights of<br>Way & Access Plans<br>Sheet 8 of 13<br>APFP Regulation 5(2)(k) | Scale at A1   1:2,500   Role   Issue   Suitability   APFP Regulation 5(2)(k)   Project Number   286386-00   Drawing Name   BGS-APFP-00002 |