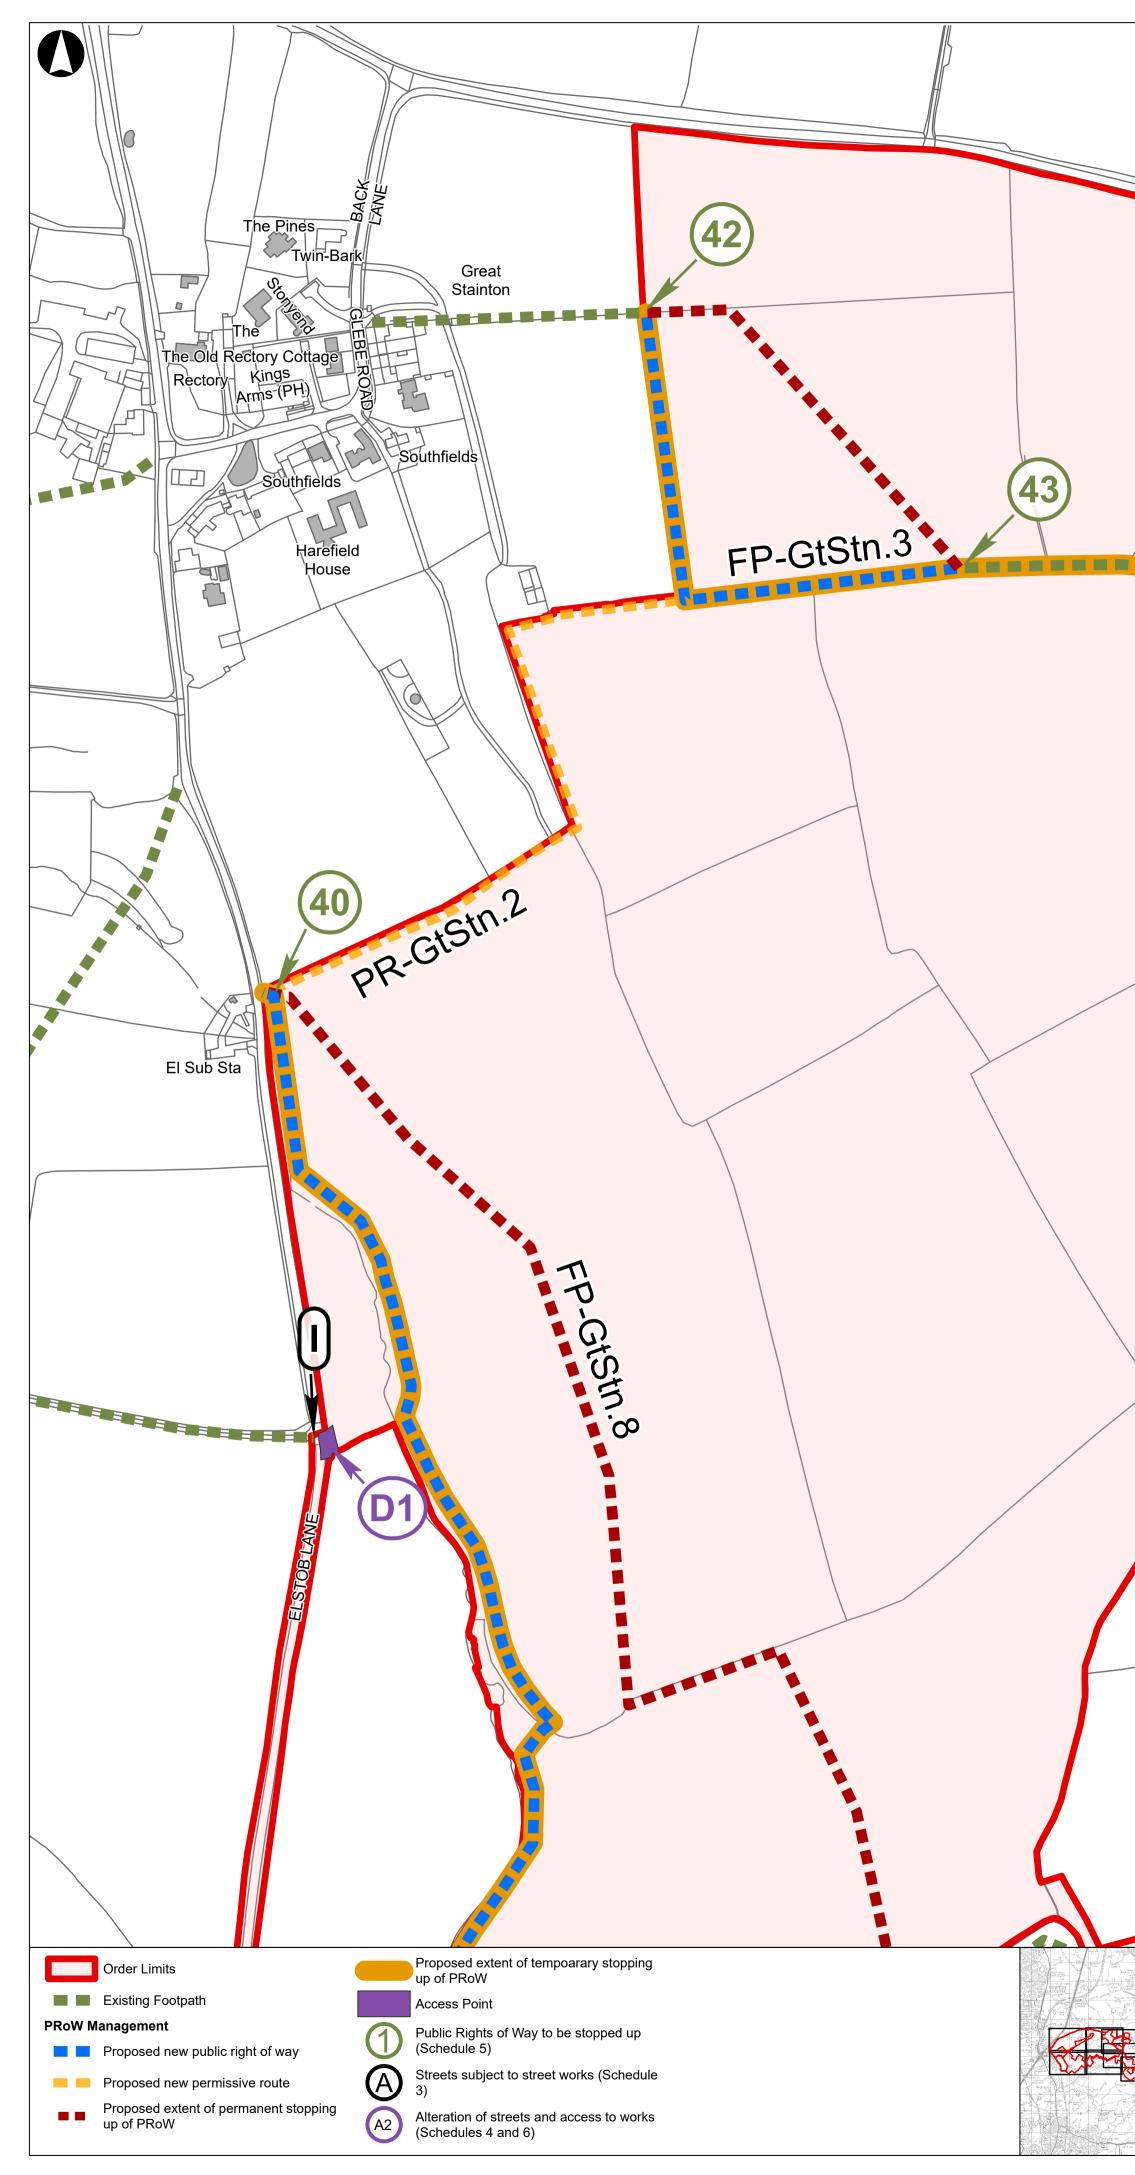

|                                                               |
|                                                                       |                                                               |
| Drawing Title<br>Street Works, Public Rights of<br>Way & Access Plans | Scale at A1<br><u>1:2,500</u><br>Role                         |
| Sheet 4 of 13<br>APFP Regulation 5(2)(k)                              | Issue<br>Suitability<br>APFP Regulation 5(2)(k)               |
|                                                                       | Project Number<br>286386-00<br>Drawing Name<br>BGS-APFP-00002 |
|                                                                       | BGS-APFP-00002                                                |









|                                                           |